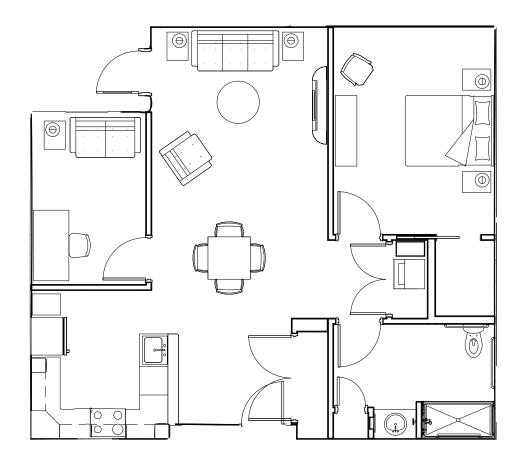

## **Edinboro Floorplan**

1 Bedroom with Den/1 Bath (Approx. 883 SF) Note: Floor plans illustrate a general plan which is subject to future change and revisions. Dimensions, boundaries and position locations are for illustrative purposes only and are not intended to be exact.