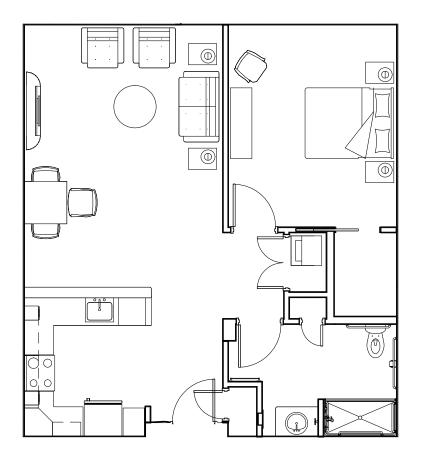

## Donegal

1 Bedroom/1 Bath (Approx. 748 SF) Note: Floor plans illustrate a general plan which is subject to future change and revisions. Dimensions, boundaries and position locations are for illustrative purposes only and are not intended to be exact.