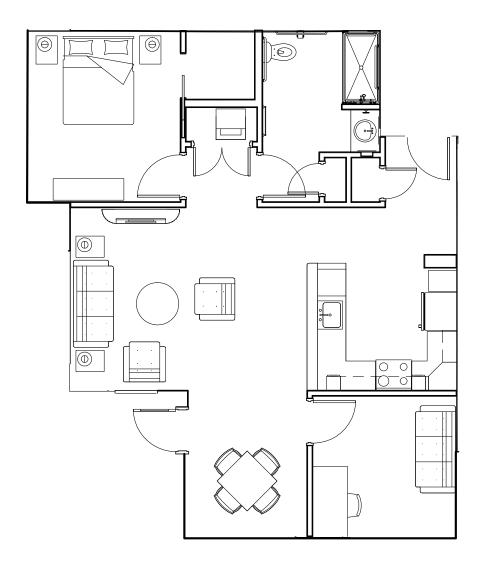

## **Fairview Floorplan**

1 Bedroom with Den/1 Bath (Approx. 889 SF) Note: Floor plans illustrate a general plan which is subject to future change and revisions. Dimensions, boundaries and position locations are for illustrative purposes only and are not intended to be exact.