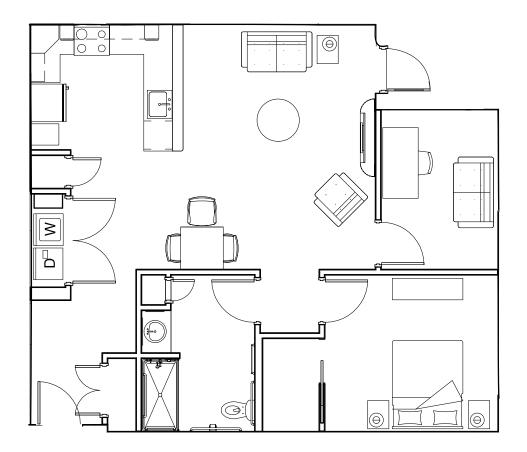

Allegheny Floorplan

1 Bedroom with Den/1 Bath (Approx. 895 SF) Note: Floor plans illustrate a general plan which is subject to future change and revisions. Dimensions, boundaries and position locations are for illustrative purposes only and are not intended to be exact.