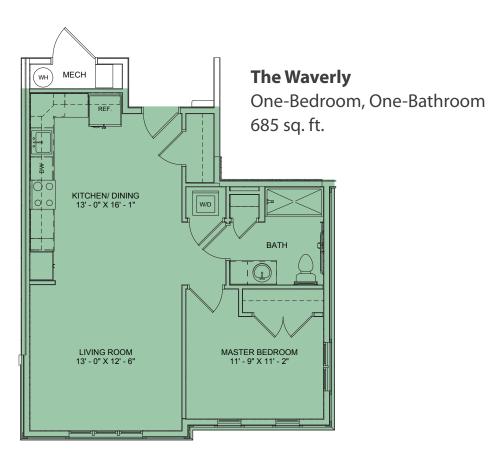

### One- & Two-Bedroom Apartments

Both one- and two-bedroom apartments are available in a variety of floor plans designed to suit your individual needs and preferences.

Apartment features include:

- In-unit washer & dryer
- Wall-to-wall carpeting
- Ample closet space
- Individually controlled thermostat
- All appliances, including dishwasher & microwave oven
- Solid wood cabinetry
- Blinds on all windows

#### The Hampden

One-Bedroom, One-Bathroom 790 sq. ft.

**The Fairmont** One-Bedroom plus den, One-Bathroom 825 sq. ft.