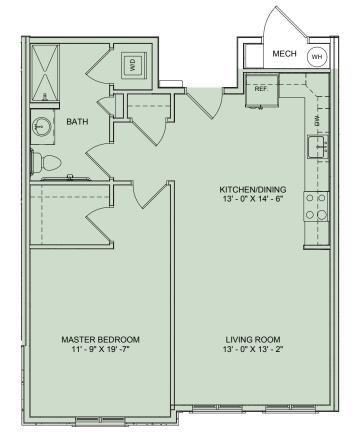

#### The Hampden

One-Bedroom, One-Bathroom 790 sq. ft.

**The Fairmont** One-Bedroom plus den, One-Bathroom 825 sq. ft.