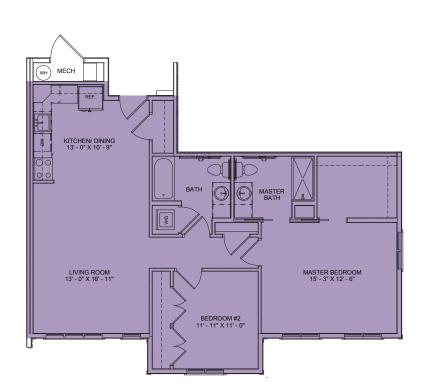

1080 East 33<sup>rd</sup> Street Baltimore, Maryland 21218

410-235-1706 | www.heritagerun.org

It is our policy to admit residents without regard to race, color, national origin, age, ancestry, sex, religious creed, handicap or disability.

Effective 1/2019

### One- & Two-Bedroom Apartments

Both one- and two-bedroom apartments are available in a variety of floor plans designed to suit your individual needs and preferences.

Apartment features include:

- In-unit washer & dryer
- Wall-to-wall carpeting
- Ample closet space
- Individually controlled thermostat
- All appliances, including dishwasher & microwave oven
- Solid wood cabinetry
- Blinds on all windows



#### The Hampden

One-Bedroom, One-Bathroom 790 sq. ft.





**The Fairmont** One-Bedroom plus den, One-Bathroom 825 sq. ft.



### The Mayfield

Two-Bedroom, Two-Bathroom 890 sq. ft.



#### **The Cedarcroft** Two-Bedroom, Two-Bathroom 1,275 sq. ft.

1080 East 33<sup>rd</sup> Street • Baltimore, Maryland 21218 410.235.1706 | www.heritagerun.org