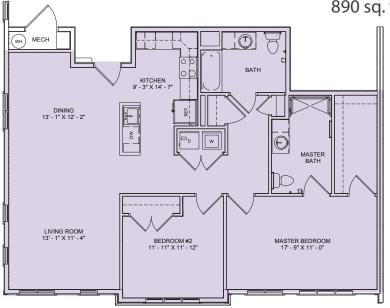

#### **The Cedarcroft** Two-Bedroom, Two-Bathroom 1,275 sq. ft.

1080 East 33<sup>rd</sup> Street • Baltimore, Maryland 21218 410.235.1706 | www.heritagerun.org