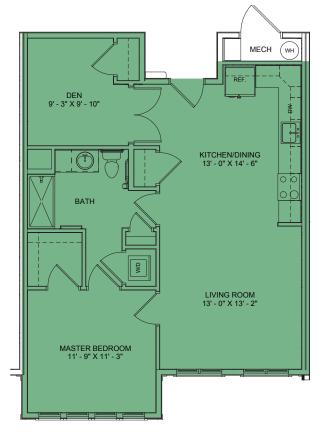

#### The Hampden

One-Bedroom, One-Bathroom 790 sq. ft.

**The Fairmont** One-Bedroom plus den, One-Bathroom 825 sq. ft.