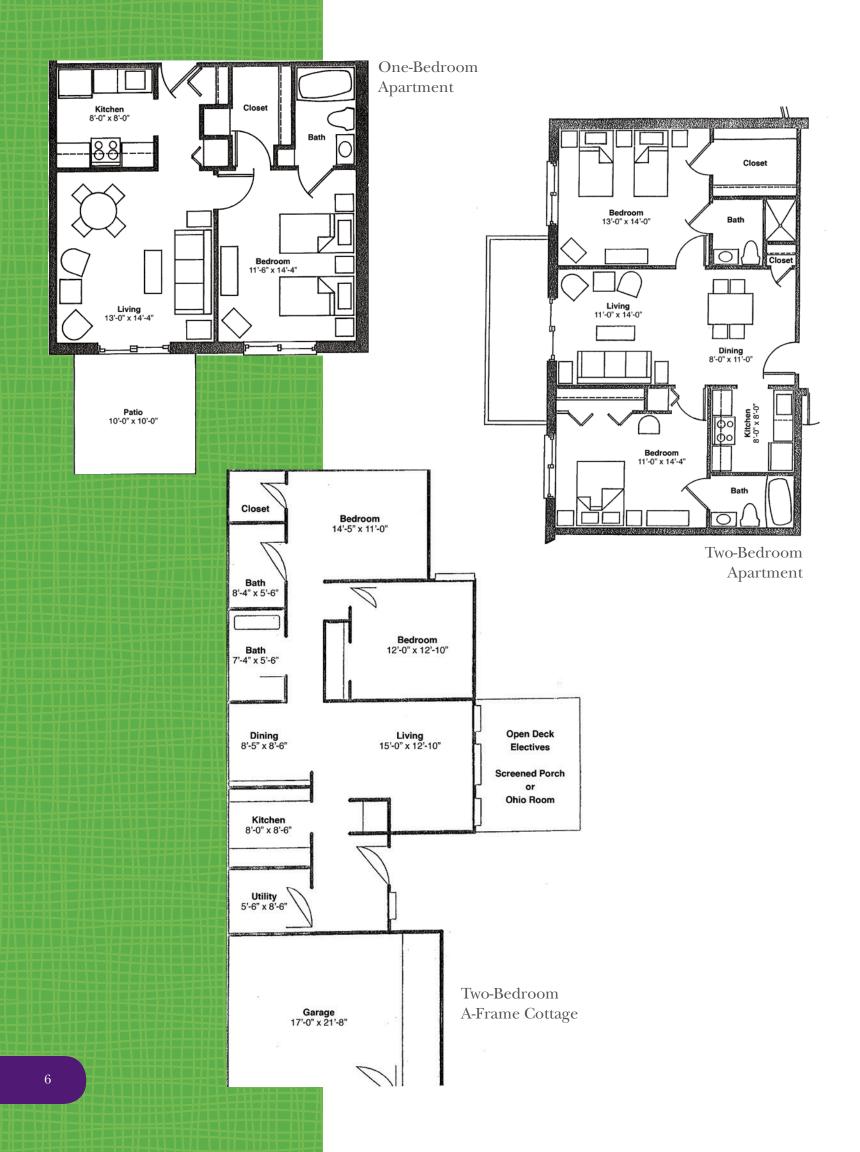

Beautiful A-frame homes, comfortable cottages and spacious apartments offer distinct benefits depending on your preference. Each is designed to create an open, spacious atmosphere and to provide maintenance-free living. Wallto-wall carpeting, ample closet space, window sheers and individually controlled heating and air conditioning are standard.