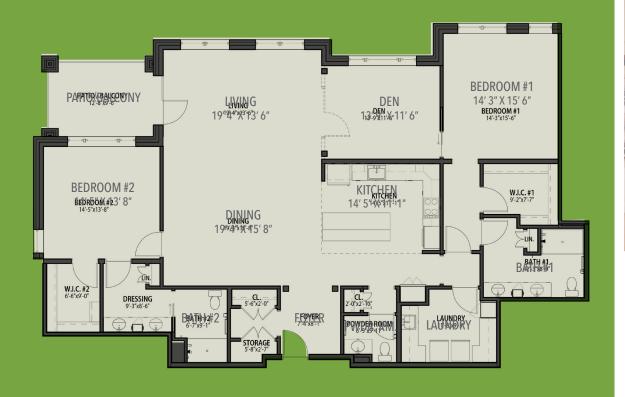

### Cardinal

2 Bedroom/Den/2.5 Bath 1,946 sq. ft.

focused living supported by your favorite things: great value, engaging activities, friends, flexible dining options, convenient services, and amenities.