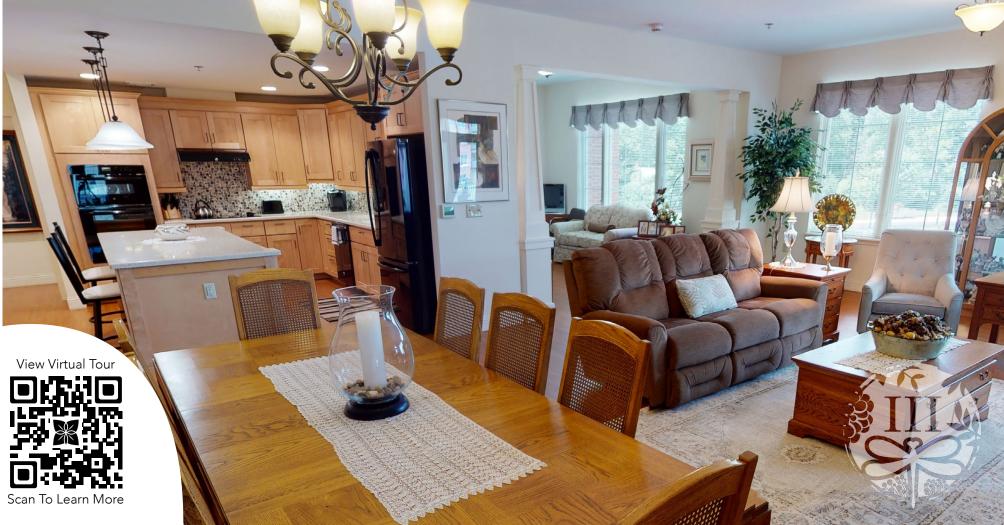

### Terrace Homes Features Include:

- Lower level garage parking
- Appliances
- Covered patio or balcony
- Climate-controlled storage facilities
- Electronically controlled entrances
- Professional landscaping
- Large, spacious layouts
- Open-concept kitchens
- Laundry/utility rooms

### Make it Your Own

Customization options are available. Our team can work with you on upgrades.

- Hardwood flooring, upgraded carpets, ceramic tile and luxury vinyl plank
- Cabinetry and countertops
- Custom closets and storage solutions
- Upgraded appliances and more!