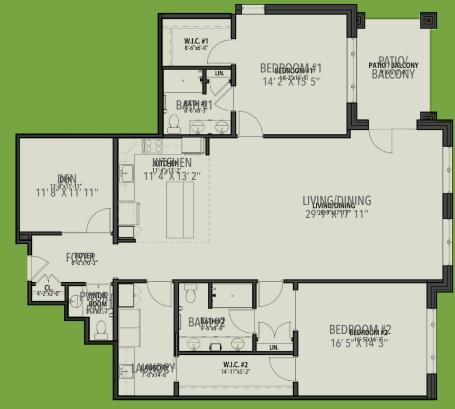

# Hummingbird

1 Bedroom/Den/2 Bath 1,434 sq. ft.

Dahlia

2 Bedroom/Den/2.5 Bath 2,147 sq. ft.