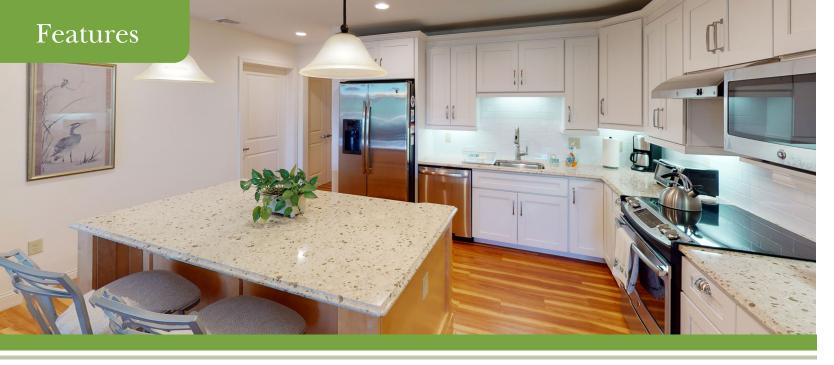

### Terrace Homes Features Include:

- Lower level garage parking
- Appliances
- Covered patio or balcony
- Climate-controlled storage facilities
- Electronically controlled entrances
- Professional landscaping
- Large, spacious layouts
- Open-concept kitchens
- Laundry/utility rooms