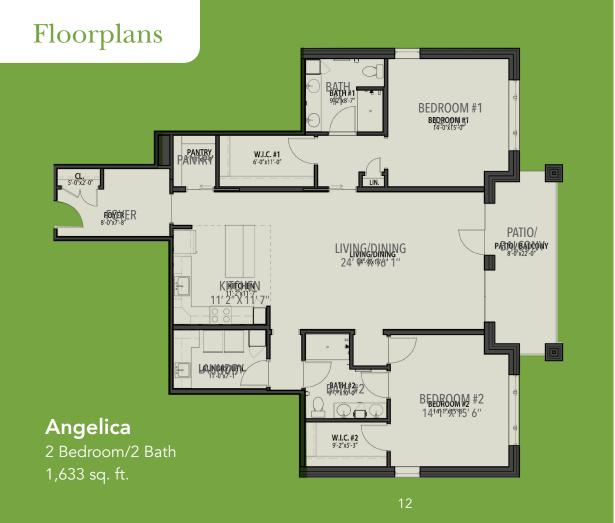

ng
- Large, spacious layouts
- Open-concept kitchens
- Laundry/utility rooms









# Customization

### Make it Your Own

Customization options are available. Our team can work with you on upgrades.

- Hardwood flooring, upgraded carpets, ceramic tile and luxury vinyl plank
- Cabinetry and countertops
- Custom closets and storage solutions
- Upgraded appliances and more!





To help us fully understand your vision and preference, our Design Specialist will meet with you in our well-appointed Design Center and assist you with floor plans, downsizing and selections. Step-by-step, we will work through the array of options available to you and help select those that fit your style to bring warmth and life to your new home.



10

<sup>\*</sup>Additional fees will apply for customization.





# View Virtual Tour Scan To Learn More

# Hummingbird

1 Bedroom/Den/2 Bath 1,434 sq. ft.



Dahlia

2 Bedroom/Den/2.5 Bath 2,147 sq. ft.





# Bayberry

2 Bedroom/2.5 Bath 1,602 sq. ft.





### Cardinal

2 Bedroom/Den/2.5 Bath 1,946 sq. ft.

















focused living supported by your favorite things: great value, engaging activities, friends, flexible dining options, convenient services, and amenities.

Living Better, Growing Together.

### Unique Campus Features Include:

- Newly renovated dining venue featuring a hearth oven centerpiece, The Daily Grind Coffee Shop and a Marketplace Corner Shoppe for grab-n-go convenience.
- Aquatics and Fitness Center
- Opportunities to pursue artistic interests and hobbies.
- Resident driven culture of wellness engagement and purposeful li