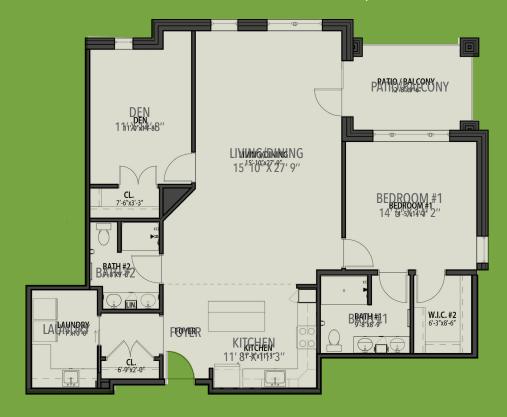

# Hummingbird

1 Bedroom/Den/2 Bath 1,434 sq. ft.

Dahlia

2 Bedroom/Den/2.5 Bath 2,147 sq. ft.