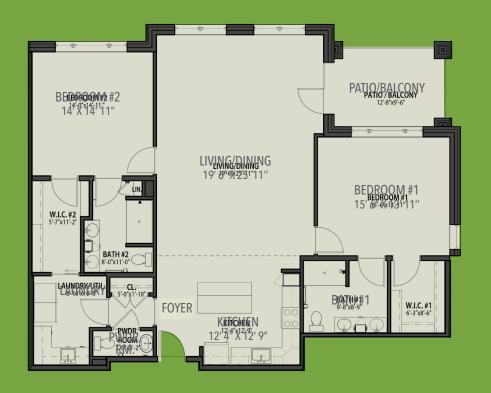

### Cardinal

2 Bedroom/Den/2.5 Bath 1,946 sq. ft.

focused living supported by your favorite things: great value, engaging activities, friends, flexible dining options, convenient services, and amenities.